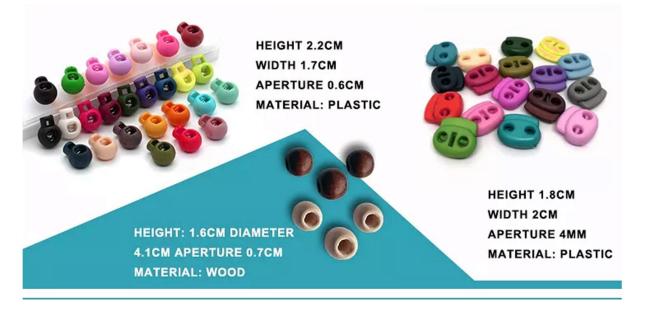

# **CUSTOM TOGGLE**

Find the perfect toggle to fit your unique straw hat designs.