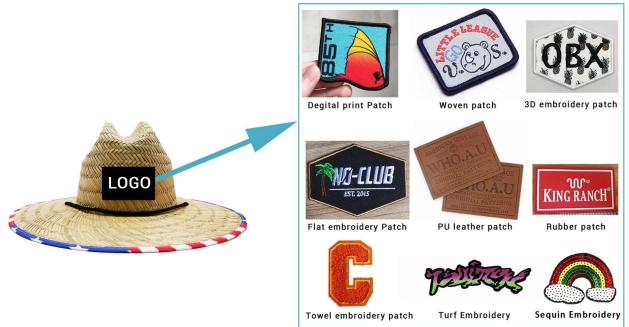

#### **CUSTOM LOGO PATCH**

We offer multiple logo type on quality custom print crownless straw hats , with a variety of shapes and sizes to customize for your brand, these decor pieces can be the cherry on top for getting your brand front and center. The hat designs will draft you straw hat design for you confirm when you send us your logo and print artwork.