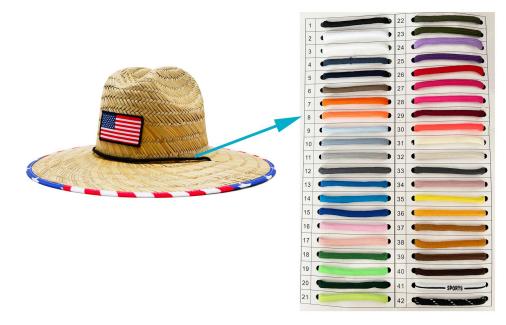

#### **CUSTOM MATERIAL**

The straw hat is constructed of 100% paper straw and should not be submerged in water or kept stored where the integrity of the hat crown is compromised Colors & Straw woven

Email:Shangyi01@topclothing.net