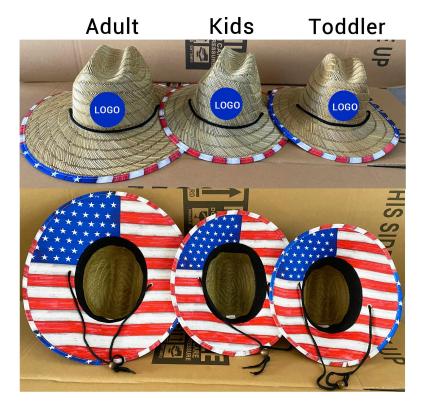

#### **CUSTOM SIZE**

Our straw hat size available: Toddler: 48-50cm Kids: 50-52cm, 52-54cm, 54-56cm Youth:54-56cm Adult: 56-58cm, 58-60cm, 60-62cm

Suitable for people of all ages, from youth to old age. The custom print crownless straw hats provides excellent protection, whether you are a man, woman, toddler, kid, or child