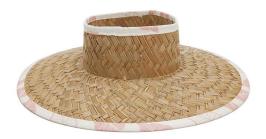

#### **Custom Print Crownless Straw Hats**

Shangyi Garment is a professional custom print crownless straw hats manufacturer in China, We supplier straw hats Flexible MOQ, Full Customization, Reasonable Price, Reliable Quality,Quick Turnaround. We helps retailers, distributors, wholesales and brand owners to customize and manufacture their own straw hats. Contact us for more details of custom print crownless straw hats!

#### **Product Description**

| Product Name:    | custom print crownless straw hats                              |  |
|------------------|----------------------------------------------------------------|--|
| Material:        | Paper straw                                                    |  |
| Size:            | 54cm                                                           |  |
| Color:           | Black, White, Brown, Beige, ect.                               |  |
| Logo:            | Embroidery/Woven patch/embroidery patch/leather patch ect.     |  |
| Printing         | Sublimation/Screen print/Heat-transfer print                   |  |
| Hemming:         | Like this picture or customized                                |  |
| Chin rope:       | Cotton material, black color                                   |  |
| Usage:           | Fishing, boating, hiking, daily life, surfing, advertising ect |  |
| Sample time:     | 1-7days                                                        |  |
| Feature:         | Eco-friendly                                                   |  |
| OEM ODM Service: | Yes, we are professional straw hat manufacturer                |  |

#### **CUSTOM BRIM EDGE**

We offer solid color hat brim border, and printed hat brim border. Add surprise and delight details to your custom print crownless straw hats.