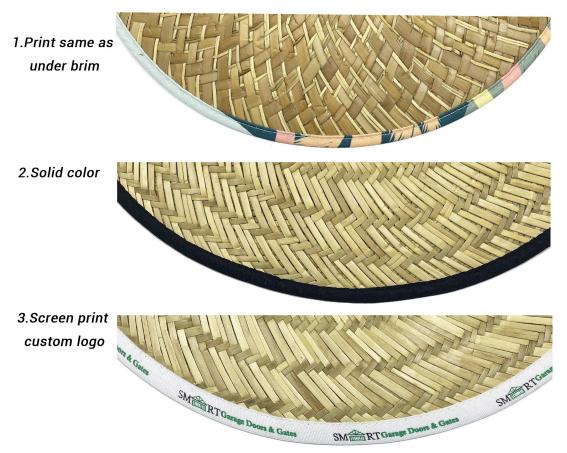

#### **CUSTOM BRIM EDGE**

We offer solid color hat brim border, and printed hat brim border. Add surprise and delight details to your custom print crownless straw hats.