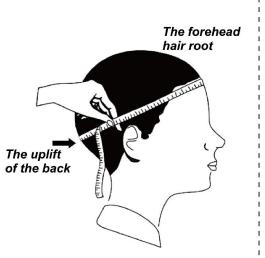

#### **CUSTOM SIZE**

Our straw hat size available: Toddler: 48-50cm Kids: 50-52cm, 52-54cm, 54-56cm Youth:54-56cm Adult: 56-58cm, 58-60cm, 60-62cm

Suitable for people of all ages, from youth to old age. The custom print crownless straw hats provides excellent protection, whether you are a man, woman, toddler, kid, or child

Please reference below size chart:

| New born         | around 34cm      |
|------------------|------------------|
| 0-3 Months baby  | around 41cm      |
| 3-6 Months baby  | around 44cm      |
| 6-12 Months baby | around 46cm      |
| 1-2 Years kids   | around 48-50cm   |
| 3-6 Years kids   | around 50-52cm   |
| 7-10 Years kids  | around 52-54cm   |
| 10-16 Years kids | around 54-56cm   |
| Adult women      | around 55-58cm   |
| Adult men        | around 57-60cm   |
| Unisex           | around 58/58.5cm |