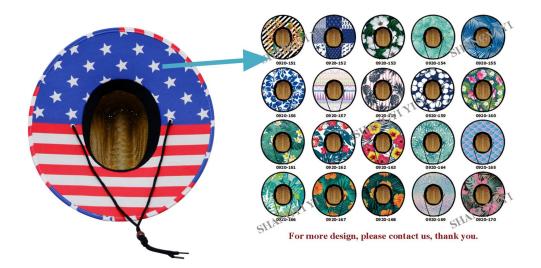

#### **CUSTOM BRIM EDGE**

We offer solid color hat brim border, and printed hat brim border. Add surprise and delight details to your custom print crownless straw hats.