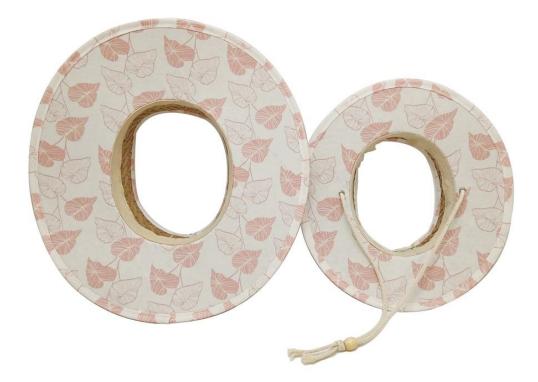

#### **CUSTOM MATERIAL**

The straw hat is constructed of 100% paper straw and should not be submerged in water or kept stored where the integrity of the hat crown is compromised Colors & Straw woven

Email:Shangyi01@topclothing.net

#### **CUSTOM BRIM EDGE**

We offer solid color hat brim border, and printed hat brim border. Add surprise and delight details to your custom print crownless straw hats.