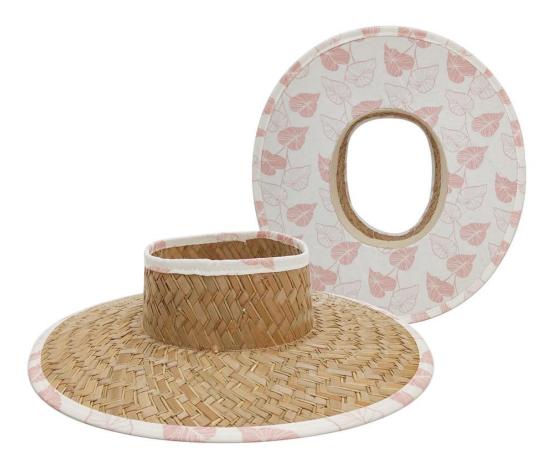

#### **Custom Print Crownless Straw Hats**

Shangyi Garment is a professional custom print crownless straw hats manufacturer in China, We supplier straw hats Flexible MOQ, Full Customization, Reasonable Price, Reliable Quality,Quick Turnaround. We helps retailers, distributors, wholesales and brand owners to customize and manufacture their own straw hats. Contact us for more details of custom print crownless straw hats!

#### **Product Description**

| Product Name:    | custom print crownless straw hats                              |  |
|------------------|----------------------------------------------------------------|--|
| Material:        | Paper straw                                                    |  |
| Size:            | 54cm                                                           |  |
| Color:           | Black, White, Brown, Beige, ect.                               |  |
| Logo:            | Embroidery/Woven patch/embroidery patch/leather patch ect.     |  |
| Printing         | Sublimation/Screen print/Heat-transfer print                   |  |
| Hemming:         | Like this picture or customized                                |  |
| Chin rope:       | Cotton material, black color                                   |  |
| Usage:           | Fishing, boating, hiking, daily life, surfing, advertising ect |  |
| Sample time:     | 1-7days                                                        |  |
| Feature:         | Eco-friendly                                                   |  |
| OEM ODM Service: | Yes, we are professional straw hat manufacturer                |  |

#### **CUSTOM BRIM EDGE**

We offer solid color hat brim border, and printed hat brim border. Add surprise and delight details to your custom print crownless straw hats.